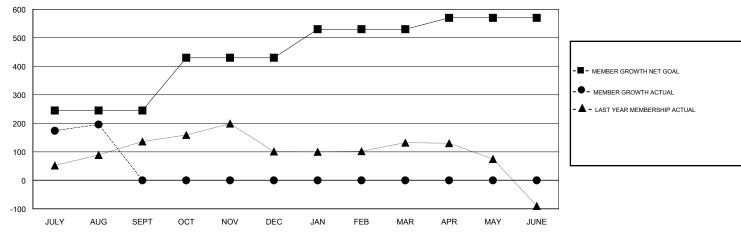

# GOALS AND ACTUAL MEMBERS CUMULATIVE

| DROPPED CLUBS: 0  DROPPED MEMBERS |    | 25 CLUBS OF 72 ADDED 1 OR MORE<br>NEW MEMBERS | GENDER DISTRIBUTION  MALE 1,456 (79.74%)  FEMALE 370 (20.26%)  Women Percentage Fiscal Year Goal: 25% | )   |
|-----------------------------------|----|-----------------------------------------------|-------------------------------------------------------------------------------------------------------|-----|
| DECEASED                          | 1  | CLICK HERE FOR CUMULATIVE                     | TOTAL FAMILY UNIT MEMBERS                                                                             |     |
| CLUB CANCELLED                    | 0  | MEMBERSHIP DATA                               |                                                                                                       | 427 |
| OTHER                             | 17 |                                               | FAMILY MEMBERS PAYING HALF DUES                                                                       | 437 |
| TOTAL                             | 18 |                                               |                                                                                                       |     |