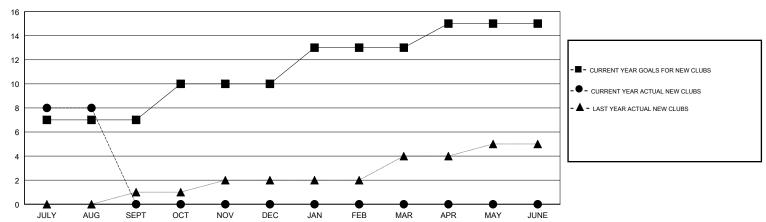

| 7             | 8         | 0             | JULY/AUG/SEPT         | 245                       | 214                     | 18                                           |
| OCT/NOV/DEC           | 3             | 0         | 0             | OCT/NOV/DEC           | 185                       | 0                       | 0                                            |
| JAN/FEB/MAR           | 3             | 0         | 0             | JAN/FEB/MAR           | 100                       | 0                       | 0                                            |
| APR/MAY/JUNE          | 2             | 0         | 0             | APR/MAY/JUNE          | 40                        | 0                       | 0                                            |

## GOALS AND ACTUAL NEW CLUBS CUMULATIVE



# GOALS AND ACTUAL MEMBERS CUMULATIVE



| DROPPED CLUBS: 0  DROPPED MEMBERS |    | 25 CLUBS OF 72 ADDED 1 OR MORE<br>NEW MEMBERS | GENDER DISTRIBUTION  MALE 1,456 (79.74%)  FEMALE 370 (20.26%)  Women Percentage Fiscal Year Goal: 25% | )   |
|-----------------------------------|----|-----------------------------------------------|-------------------------------------------------------------------------------------------------------|-----|
| DECEASED                          | 1  | CLICK HERE FOR CUMULATIVE                     | TOTAL FAMILY UNIT MEMBERS                                                                             |     |
| CLUB CANCELLED                    | 0  | MEMBERSHIP DATA                               |